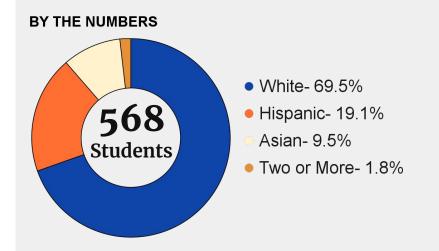

#### Table 1: Student Attendance and Demographic Information

|                        | 17-18 SY | 18-19 SY | 19-20 SY | 20-21 SY |  |
|------------------------|----------|----------|----------|----------|--|
|                        | %        | %        | %        | %        |  |
| Attendance             | 95.6     | 95.7     | 96.6     | 97.6     |  |
| Chronic<br>Absenteeism | 7        | 7        | 3        | 2        |  |
| Mobility Rate          | 3        | 4        | 2        | 3        |  |
| White                  | 75.6     | 74.2     | 72.2     | 69.5     |  |
| Black                  | 0.3      | 0.3      | 0.2      | 0        |  |
| Hispanic               | 16.6     | 17.1     | 16.8     | 19.1     |  |
| Asian                  | 6.7      | 6.9      | 9        | 9.5      |  |
| American Indian        | 0.3      | 0.5      | 0.2      | 0        |  |
| Two or More            | 0.5      | 1        | 1.7      | 1.8      |  |