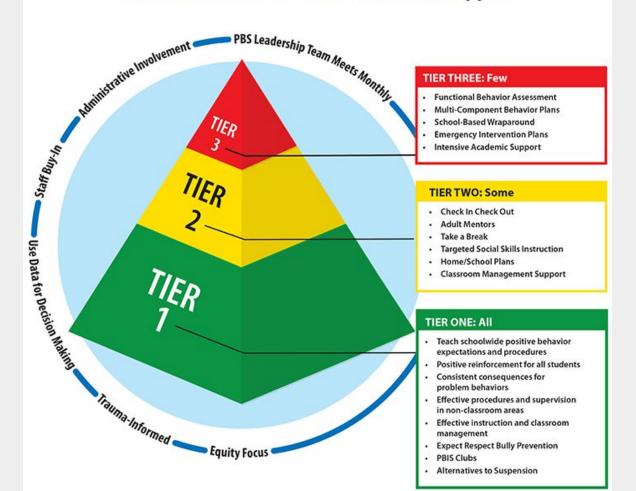

r individualized growth goal based on iReady Math data from Winter 22-23 to Winter 23-24.



## Goal 2: ELA

70% of our students will make their individualized growth goal based on iReady Reading data from Winter 22-23 to Winter 23-24.



## Goal 3: SEL

Each October, February and May, 100% of students who are identified as needing additional support will have access to relevant evidence based interventions to support their SEL growth.

Each month 70% of students participating in evidence based tier 2 or tier 3 SEL interventions will be on track to meet their individual goal.





### PLC/Teamwork





## Engagement

- -- School/Community
- --- School/Family



Professional Development



Setting



Flexible Grouping

## Three-Tiered Model of Positive Behavioral Interventions and Support



## Monitoring our plan

An ongoing agenda item at each of our building level leadership team meetings will focus around our school improvement plan and updating the status of our action items. This will help to ensure collective accountability.

## "What gets measured, gets improved."